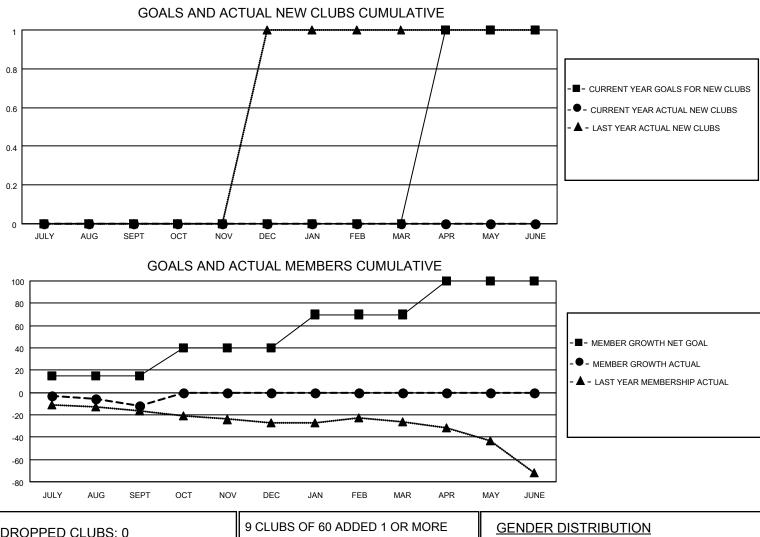

## LOCATION ENGLAND

District 105SC

Results as of: 9/30/2020

| Clubs                 |               |           |               | Members               |                        |                         |                                                    |  |  |
|-----------------------|---------------|-----------|---------------|-----------------------|------------------------|-------------------------|----------------------------------------------------|--|--|
| RESULTS FOR 2020-2021 |               |           |               | RESULTS FOR 2020-2021 |                        |                         |                                                    |  |  |
| QUARTER               | NEW CLUB GOAL | NEW CLUBS | DROPPED CLUBS | QUARTER MEMI          | BER GROWTH NET<br>GOAL | MEMBER GROWTH<br>ACTUAL | DROPPED<br>MEMBERS ACTUAL<br>(including transfers) |  |  |
| JULY/AUG/SEPT         | 0             | 0         | 0             | JULY/AUG/SEPT         | 15                     | 17                      | 27                                                 |  |  |
| OCT/NOV/DEC           | 0             | 0         | 0             | OCT/NOV/DEC           | 25                     | 0                       | 0                                                  |  |  |
| JAN/FEB/MAR           | 0             | 0         | 0             | JAN/FEB/MAR           | 30                     | 0                       | 0                                                  |  |  |
| APR/MAY/JUNE          | 1             | 0         | 0             | APR/MAY/JUNE          | 30                     | 0                       | 0                                                  |  |  |

| DROPPED CLUBS: 0 |        | 9 CLUBS OF 60 ADDED 1 OR MORE<br>NEW MEMBERS | GENDER DISTRIBUTION<br>MALE 805 (68.34%)                        |              |     |
|------------------|--------|----------------------------------------------|-----------------------------------------------------------------|--------------|-----|
| DROPPED MEMBERS  |        |                                              | FEMALE                                                          | 373 (31.66%) |     |
| DECEASED         | 7<br>0 | CLICK HERE FOR CUMULATIVE<br>MEMBERSHIP DATA | TOTAL FAMILY UNIT MEMBERS<br>FAMILY MEMBERS PAYING HALF<br>DUES |              | 158 |
| OTHER            | 20     |                                              |                                                                 |              | 81  |
| TOTAL            | 27     |                                              |                                                                 |              |     |